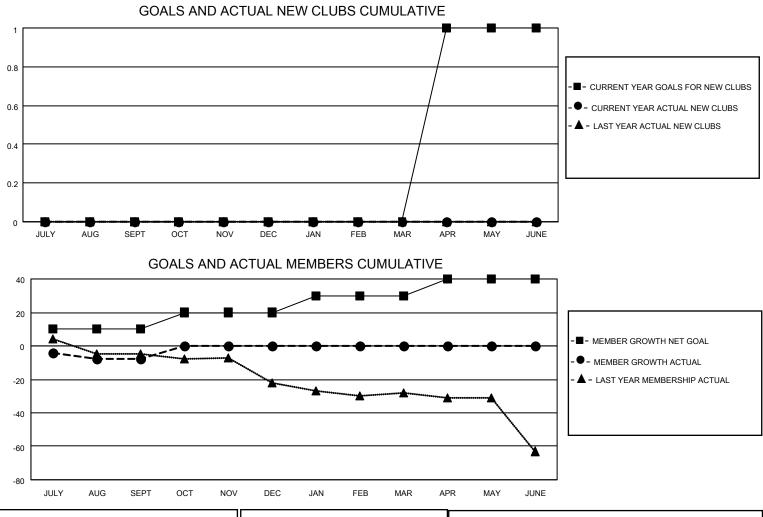

## LOCATION NORTH CAROLINA

District 31 N

Results as of: 9/30/2022

| Clubs                 |               |           |               | Members               |                        |                         |                                                    |
|-----------------------|---------------|-----------|---------------|-----------------------|------------------------|-------------------------|----------------------------------------------------|
| RESULTS FOR 2022-2023 |               |           |               | RESULTS FOR 2022-2023 |                        |                         |                                                    |
| QUARTER               | NEW CLUB GOAL | NEW CLUBS | DROPPED CLUBS | QUARTER               | BER GROWTH NET<br>GOAL | MEMBER GROWTH<br>ACTUAL | DROPPED<br>MEMBERS ACTUAL<br>(including transfers) |
| JULY/AUG/SEPT         | 0             | 0         | 0             | JULY/AUG/SEPT         | 10                     | 24                      | 29                                                 |
| OCT/NOV/DEC           | 0             | 0         | 0             | OCT/NOV/DEC           | 10                     | 0                       | 0                                                  |
| JAN/FEB/MAR           | 0             | 0         | 0             | JAN/FEB/MAR           | 10                     | 0                       | 0                                                  |
| APR/MAY/JUNE          | 1             | 0         | 0             | APR/MAY/JUNE          | 10                     | 0                       | 0                                                  |